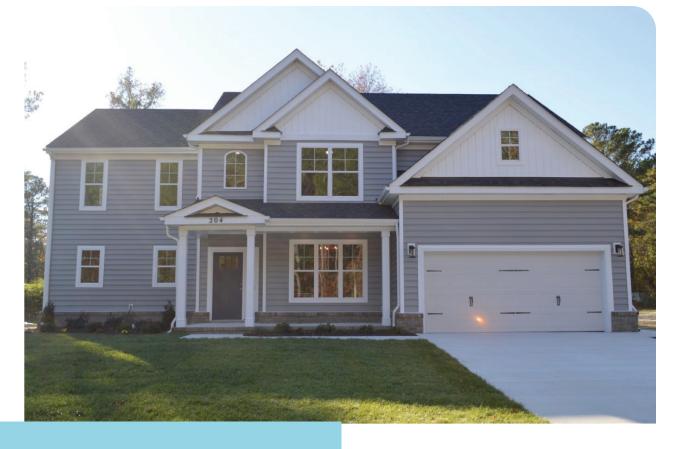

## THE HAWTHORNE

- 5 Bedrooms
- 3 Bathrooms
- 2639 SF
- Main Suite with 2 Walk-in Closets
- Covered Front Porch; Rear Patio

- Maple Kitchen Cabinets with Hardware
- Custom Kitchen Appliance Package
- Professionally Landscaped and Sodded Front Yard
- Natural Gas Heating, Fireplace & Water Heater

## THE HAWTHORNE

- 5 Bedrooms
- 3 Bathrooms
- 2639 SF
- Main Suite with 2 Walk-in Closets
- Covered Front Porch; Rear Patio
- Maple Kitchen Cabinets with Hardware
- Custom Kitchen Appliance Package