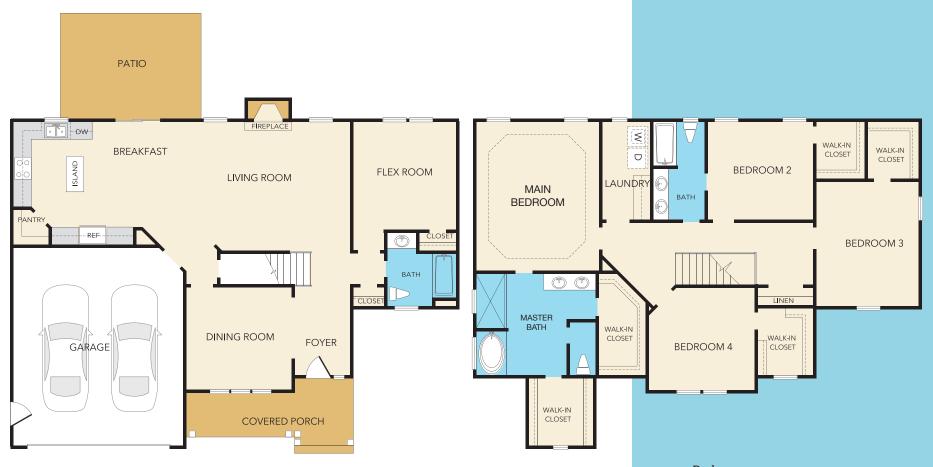

## THE HAWTHORNE

- 5 Bedrooms
- 3 Bathrooms
- 2639 SF
- Main Suite with 2 Walk-in Closets
- Covered Front Porch; Rear Patio

- Maple Kitchen Cabinets with Hardware
- Custom Kitchen Appliance Package
- Professionally Landscaped and Sodded Front Yard
- Natural Gas Heating, Fireplace & Water Heater

## THE HAWTHORNE

- 5 Bedrooms
- 3 Bathrooms
- 2639 SF
- Main Suite with 2 Walk-in Closets
- Covered Front Porch; Rear Patio
- Maple Kitchen Cabinets with Hardware
- Custom Kitchen Appliance Package