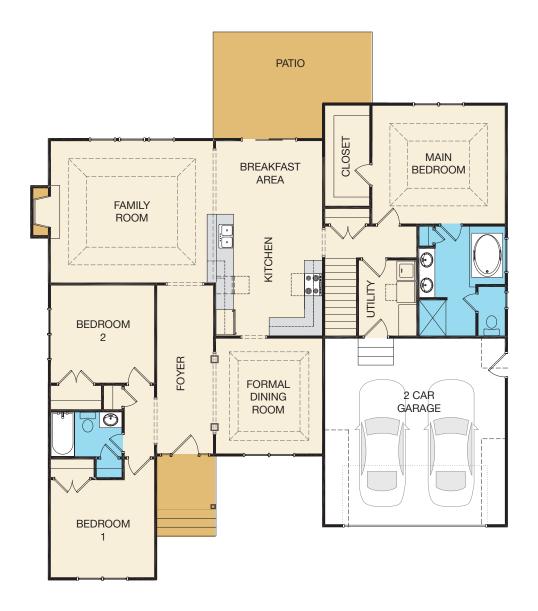

## THE REDWOOD

- 4 Bedrooms
- 3 Bathrooms
- 2300 SF
- Main Suite with Walk-in Closet
- Covered Front Porch; Rear Patio

- Maple Kitchen Cabinets with Hardware
- Custom Kitchen Appliance Package
- Professionally Landscaped and Sodded Front Yard
- Natural Gas Heating, Fireplace & Water Heater

THE REDWOOD

- 4 Bedrooms
- 3 Bathrooms
- 2300 SF
- Main Suite with Walk-in Closet
- Covered Front Porch; Rear Patio
- Maple Kitchen Cabinets with Hardware
- Custom Kitchen Appliance Package