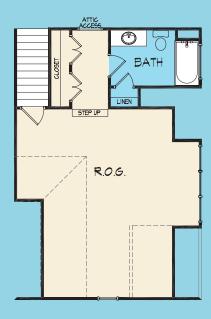

## THE REDWOOD

- 4 Bedrooms
- 3 Bathrooms
- 2300 SF
- Main Suite with Walk-in Closet
- Covered Front Porch; Rear Patio

- Maple Kitchen Cabinets with Hardware
- Custom Kitchen Appliance Package
- Professionally Landscaped and Sodded Front Yard
- Natural Gas Heating, Fireplace & Water Heater

THE REDWOOD

- 4 Bedrooms
- 3 Bathrooms
- 2300 SF
- Main Suite with Walk-in Closet
- Covered Front Porch; Rear Patio
- Maple Kitchen Cabinets with Hardware
- Custom Kitchen Appliance Package