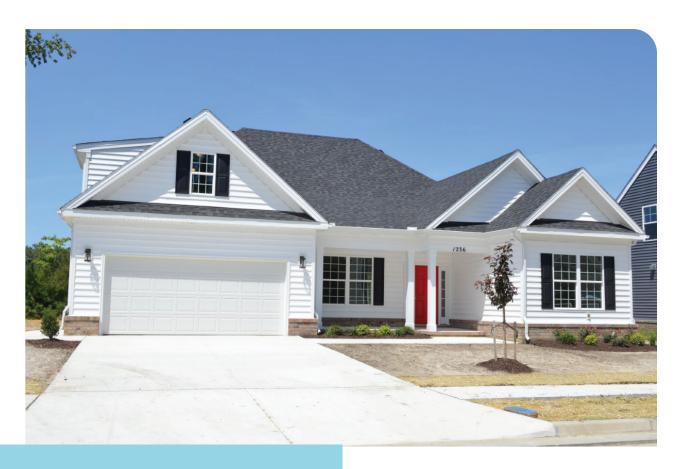

## THE REDWOOD

- 4 Bedrooms
- 3 Bathrooms
- 2300 SF
- Main Suite with Walk-in Closet
- Covered Front Porch; Rear Patio

- Maple Kitchen Cabinets with Hardware
- Custom Kitchen Appliance Package
- Professionally Landscaped and Sodded Front Yard
- Natural Gas Heating, Fireplace & Water Heater

THE REDWOOD

- 4 Bedrooms
- 3 Bathrooms
- 2300 SF
- Main Suite with Walk-in Closet
- Covered Front Porch; Rear Patio
- Maple Kitchen Cabinets with Hardware
- Custom Kitchen Appliance Package